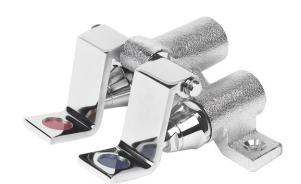

## **PRODUCT SPECIFICATIONS**

Elkay Floor Mount Double Foot Valve. Overall dimensions are 5-5/8" x 4-7/8" x 2". Made of Chrome-plated Brass.

| Material:        | Chrome-plated Brass  |
|------------------|----------------------|
| Dimensions:      | 5-5/8" x 4-7/8" x 2" |
| Shipping Weight: | 3 lbs.               |

- Double foot mixing valve.
- 1/2" I.P.S. female inlets and outlet.
- Rough chrome plated, floor mount valves.
- Certified to NSF 61 and 372 to meet all federal and state
- regulations for low or no-lead products.
- Hot and cold color indexed.