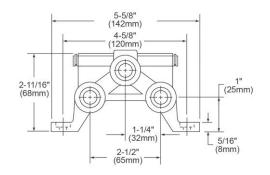

## **PRODUCT SPECIFICATIONS**

Elkay Floor Mount Double Foot Valve. Overall dimensions are 5-5/8" x 4-7/8" x 2". Made of Chrome-plated Brass.

| Material:        | Chrome-plated Brass  |
|------------------|----------------------|
| Dimensions:      | 5-5/8" x 4-7/8" x 2" |
| Shipping Weight: | 3 lbs.               |