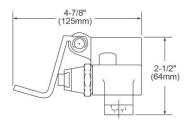

## **PRODUCT SPECIFICATIONS**

Elkay Floor Mount Double Foot Valve. Overall dimensions are 5-5/8" x 4-7/8" x 2". Made of Chrome-plated Brass.

| Material:        | Chrome-plated Brass  |
|------------------|----------------------|
| Dimensions:      | 5-5/8" x 4-7/8" x 2" |
| Shipping Weight: | 3 lbs.               |